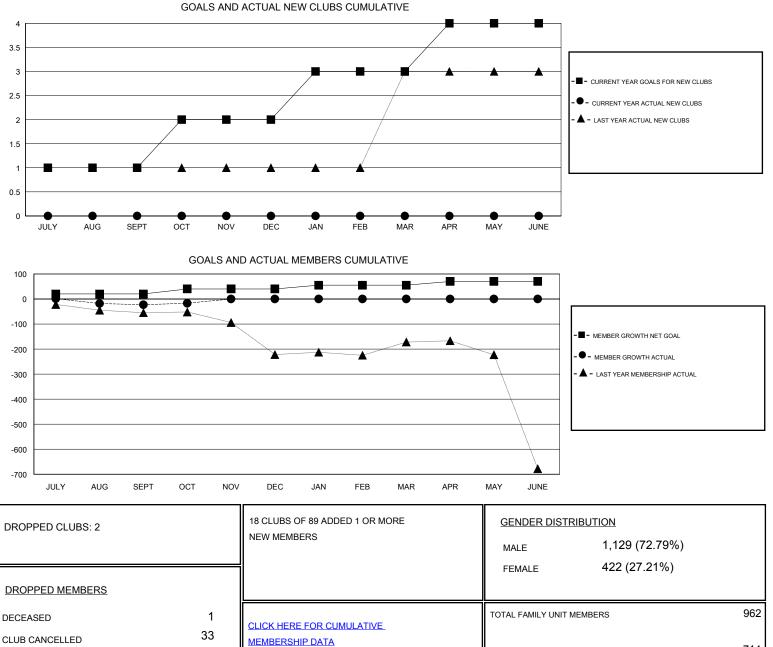

## District 305 S

Results as of: 10/31/2019

| GMT:                           |   | L | OCATION PAKISTAN |                                  |    |    | GMT CA |
|--------------------------------|---|---|------------------|----------------------------------|----|----|--------|
| Clubs<br>RESULTS FOR 2019-2020 |   |   |                  | Members<br>RESULTS FOR 2019-2020 |    |    |        |
|                                |   |   |                  |                                  |    |    |        |
| JULY/AUG/SEPT                  | 1 | 0 | 2                | JULY/AUG/SEPT                    | 20 | 45 | 59     |
| DCT/NOV/DEC                    | 1 | 0 | 0                | OCT/NOV/DEC                      | 20 | 20 | 11     |
| JAN/FEB/MAR                    | 1 | 0 | 0                | JAN/FEB/MAR                      | 15 | 0  | 0      |
| APR/MAY/JUNE                   | 1 | 0 | 0                | APR/MAY/JUNE                     | 15 | 0  | 0      |